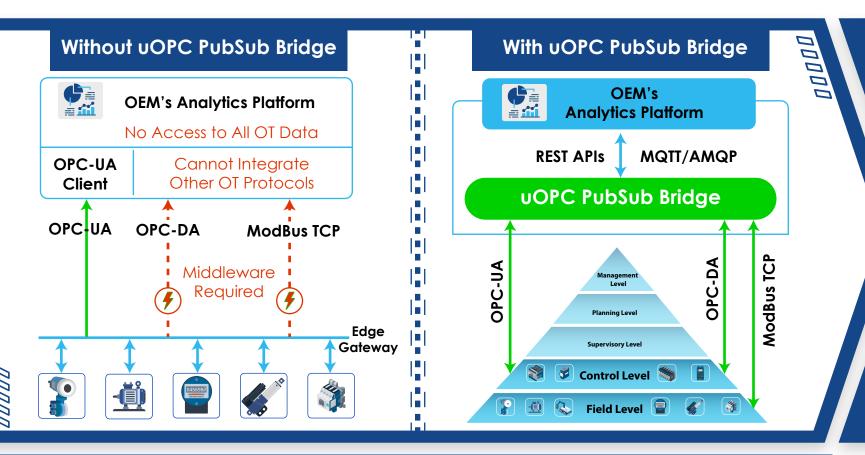

## uOPC PubSub Bridge as a Protocol Bridge for OEM's Analytics Platform

Challenges

- OEM's architecture not supporting **heterogenous field devices**
- Inability to perform comprehensive predictive maintenance and condition monitoring
- Timely customer service, maintenance and warranty handling

## Solution

- Seamless integration of uOPC PubSub Bridge with the OEM's Analytics Platform
- Connecting OEM's OT data sources via OPC-Classic, OPC-UA & Modbus TCP
- MQTT/AMQP brokers for **harmonious connectivity** with Enterprise applications
- REST API-based product configuration without using the UI

## **Benefits**

- Real-time OT-Data availability for OEMs
- Connectivity of field-devices with Analytics Platform
- Leveraging OEM's Algorithms for predictive maintenance
- Centralized monitoring of distributed field devices